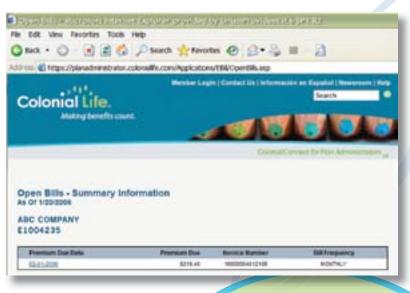

#### E-Bill

You can view your Colonial Life bill online whenever you want. Our E-Bill Notification Service will send you an e-mail each time your new bill information is posted on ColonialConnect.

#### Ez Billing

E-Bill Summary